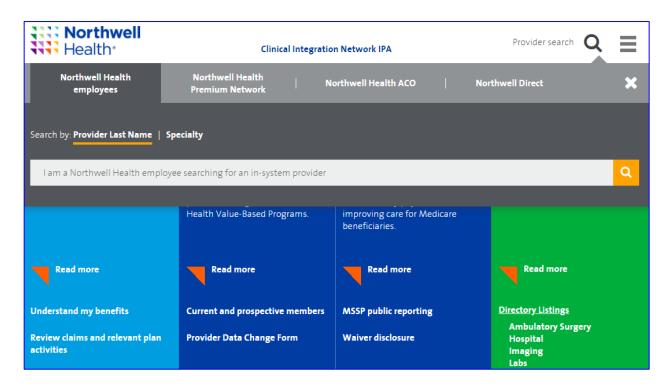

## How to Find a Tier 1 (In-System) Provider on the CIIPA Website:

Look up a provider using the CIIPA website at <a href="http://ciipa.northwell.edu">http://ciipa.northwell.edu</a>. Once you have arrived at the CIIPA website, click **Provider search** in the top right corner for a quick search. Enter the name or NPI of the physician, and click Enter or the search icon.

For more search options, you can customize your search on the results page. You will then have the option to search for a healthcare provider by name, or by category, specialty, and location. It is important when searching for a provider by Specialty type that you enter the provider category and the provider sub-specialty under Select a Specialty. This assures you will find the provider with the clinical expertise you need. You can view the results by list view or by map view.