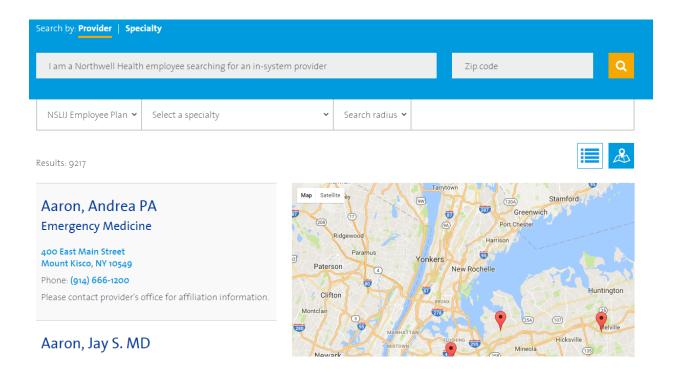

## How to Find a Tier 1 (In-System) Provider on the CIIPA Website:

Look up a provider using the CIIPA website at <a href="http://ciipa.northwell.edu">http://ciipa.northwell.edu</a>. Once you have arrived at the CIIPA website, click **Provider search** in the top right corner for a quick search. Enter the name or NPI of the physician, and click Enter or the search icon.

For more search options, you can customize your search on the results page. You will then have the option to search for a healthcare provider by name, or by category, specialty, and location. It is important when searching for a provider by Specialty type that you enter the provider category and the provider sub-specialty under Select a Specialty. This assures you will find the provider with the clinical expertise you need. You can view the results by list view or by map view.